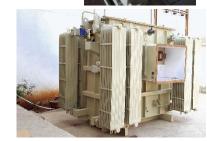

#### Oil filled Power

Specialization in Oil filled Power transformers in 6.6/11/22/33KV supply line. These transformers are housed in special designed tanks for superior natural oil cooling and safe internal and external installations