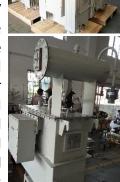

# Facility and Machinery

- 10,000 sq.ft of manufacturing space, additional 10 acre in happening
- Latest machinery being added to the production floor to enhance capacity and capabilities
- In-house crane capacity of 5 ton
- Complete Test facility in-house (except Impulse test)

## List of Machinery

- Winding Machine
  - Fully Automatic 10 Nos
  - Medium Duty Motorized 3 Nos
  - Heavy Duty Motorized 2 Nos
- Welding Machine
  - TIG Welding 1 No
  - MIG Welding 450A 1 Nos
  - Spot Welding 1 No
  - AC/DC ARC Welding 1 No
  - CO2 250 Amps Welding 1 No
- Bending Machine
  - CNC 63T Press Brake Machine 1 No
  - Bus Bar Bending Machine 1 No

- Drill Machine
  - Floor mounted Drill Machine 3 Nos
  - Hand Drill 4 Nos
- Vacuum Impregnation Machine
- Oven 3 Nos (Large 1, Medium 2)
- Crane
  - 5 Ton Floor Crane
  - -1.5 Ton 2 Nos
- Laser Machine
  - 300W Laser Machine 1 No
- Cutter Machine 3 Nos