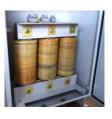

TAN-Delta test transformers are shielded to nullify the stray capacitance effect from transformer winding. These transformers come in 12KV, 100mA, 200mA, 300mA,1A and as per customer specific requirement