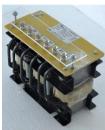

#### Electromagnets

#### Reactors

Electromagnets
are specially
designed too
work with
process line
automatic bowl
feeders. These
electromagnets
come in various
VA ratings as
may be suitable
for different
sizes of bowls
and weight