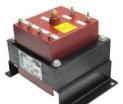

### Boilers Electrostatic TAN-Delta Furnace

Ignition Transformer are available in start ground and mid-point ground version. These are also classified by continuous and intermittent duty cycle with 100%ED. These transformers come in standard configuration of 2X7KV, 2X5KV, 1X10KV,1X8KV

Electrostatic Transformers are High Voltage DC power supplies designed for Air and Oil Filtration Industry. These power supplies are designed to withstand upto 7'th harmonics and come in standard configuration of 6KVDC, 7.5KV DC, 12KV DC and 15KV DC models