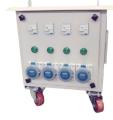

Transformer are available in 1/3 phase, appropriate bus bar connections suitable for high current ratings. Cooling type natural and forced air, with enclosure and panels as per customer requirements. We can build to NEMA and CE standards

Isolation and Control transformers are available in various ratings starting from 50VA upto 500KVA. Isolation transformer can shielded to provide ultra isolation in terms of harmonic isolation between the windings

Isolation and Control transformers are available in various ratings starting from 50VA upto 500KVA. Isolation transformer can shield to provide ultra isolation in terms of harmonic isolation between the windings