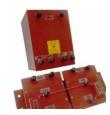

### Boilers Electrostatic TAN-Delta Furnace

Ignition Transformer are available in start ground and mid-point ground version. These are also classified by continuous and intermittent duty cycle with 100%ED. These transformers come in standard configuration of 2X7KV, 2X5KV, 1X10KV,1X8KV

Electrostatic Transformers are High Voltage DC power supplies designed for Air and Oil Filtration Industry. These power supplies are designed to withstand upto 7'th harmonics and come in standard configuration of 6KVDC, 7.5KV DC, 12KV DC and 15KV DC models

TAN-Delta test transformers are shielded to nullify the stray capacitance effect from transformer winding. These transformers come in 12KV, 100mA, 200mA, 300mA,1A and as per customer specific requirement

Transformer are available in 1/3 phase, appropriate bus bar connections suitable for high current ratings. Cooling type natural and forced air, with enclosure and panels as per customer requirements. We can build to NEMA and CE standards

**Furnace** 

Note: Transformers are also available in 110V version, start ground, custom design requirements can be developed.