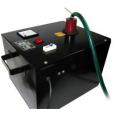

### Typical Testing Process

- Winding Resistance Test
- Ratio Test
- No Load Test
- Full Load Test (Where applicable)
- Short Circuit Heat Run Test
- HV Insulation
- Megger Test
- DVDF Test

- Test Stations 3 Nos
- Test Transformers 3 Nos (5MVA capacity)
- Dimmer 4 Nos (28A 3Nos, 100Amp -1 No)
- DVDF 1 No (1000V, 100Hz)
- HV Tester (10KV AC, 50KV AC, 70KV DC)
- Insulation Megger 3 Nos
- Analog Meter 10 Nos (On Panel)
- Digital Meter 10 Nos (On Panel)
- Multimeters 10 Nos
- Power Analyzer 1 No
- Ratio Meter 1No
- Flow Meter 1 No
- DFT Meter 1 No
- Digital Oscilloscope 1 No