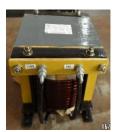

#### Cast Resin Power

#### Oil filled Power

Specialization in Dry type distribution transformers in 11/22/33KV supply line. These transformers are housed in special designed panels for superior natural ai cooling an c safe to install ir buildings, under ground panels and garages

Specialization in Oil filled Power transformers in 6.6/11/22/33KV supply line. These transformers are housed in special designed tanks for superior natural oil cooling and safe internal and external installations