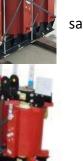

#### Oil filled Power

Specialization in Oil filled Power transformers in 6.6/11/22/33KV supply line. These transformers are housed in special designed tanks for superior natural oil cooling and safe internal and external installations