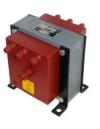

#### Electromagnets

#### Reactors

Electromagnets
are specially
designed too
work with
process line
automatic bowl
feeders. These
electromagnets
come in various
VA ratings as
may be suitable
for different
sizes of bowls
and weight

Isolation and Control transformers are available in various ratings starting from 50VA upto 500KVA. Isolation transformer can shielded to provide ultra isolation in terms of harmonic isolation between the windings

Specialization in Chokes and Line Reactors

Note: Transformers are also available in 110V version, start ground, custom design requirements can be developed.