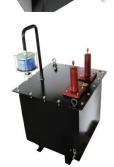

### Typical Testing Process

- Winding Resistance Test
- Ratio Test
- No Load Test
- Full Load Test (Where applicable)
- Short Circuit Heat Run Test
- HV Insulation
- Megger Test
- DVDF Test

- Test Stations 3 Nos
- Test Transformers 3 Nos (5MVA capacity)
- Dimmer 4 Nos (28A 3Nos, 100Amp -1 No)
- DVDF 1 No (1000V, 100Hz)
- HV Tester (10KV AC, 50KV AC, 70KV DC)
- Insulation Megger 3 Nos
- Analog Meter 10 Nos (On Panel)
- Digital Meter 10 Nos (On Panel)
- Multimeters 10 Nos
- Power Analyzer 1 No
- Ratio Meter 1No
- Flow Meter 1 No
- DFT Meter 1 No
- Digital Oscilloscope 1 No